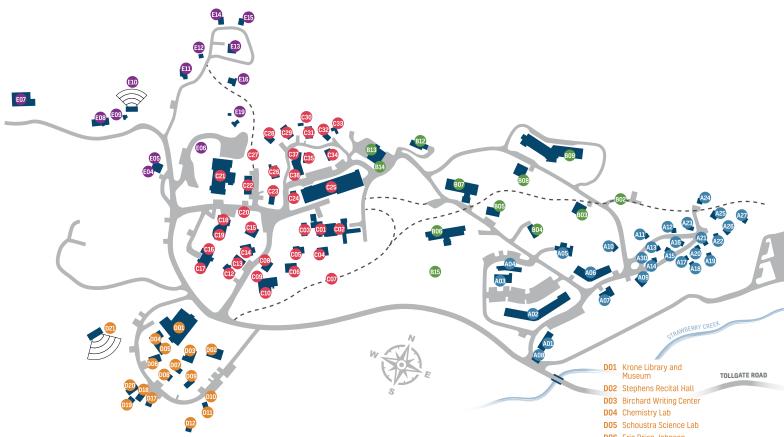

## **CAMPUS MAP**

- A01 Sequoia
- A02 Wayne Residence Hall
- A03 Pool
- A04 Exercise Facility
- A05 Krone House Admission Office
- A06 George and Kira Wayne Music Practice Rooms
- A07 Pine Chalet
- A08 Welcome Station
- A09 Marshall Hawkins Jazz Building
- A10 Ponderosa
- **A11** Troy 11
- **A12** Troy 12
- **A13** Troy 13
- **A14** Troy 14
- **A15** Troy 15
- **A16** Troy 16
- **A17** Troy 17
- **A18** Troy 18
- **A19** Troy 19
- **A20** Troy 20 **A21** Troy 21
- A22 Troy 22
- A23 Troy Restrooms
- A24 Eagles Nest Classroom
- A25 Richard P. Wilson Classroom
- A26 Troy 26 South Classroom
- A27 Troy 27 North Classroom

- BO2 Toback Trail
- **B03** Sycamore Residence
- BO4 Oak Chalet
- **B05** Akaloa Health Center
- B06 Husch Hall
- **B07** MacNeal Hall
- **B08** Cypress Residence
- **B09** Pierson Hall
- B12 Manzanita Chalet
- B13 Eric Metzler Photo Lab & Lighting Studio
- **B14** Rush Hall
- **B15** Husch Field
- CO1 Bowman Arts Center & John B. Norberg Business & Finance Office
- CO2 IAF Theatre
- CO3 Todd Student Center/ Bookstore
- CO4 Studio A
- **C05** Summer Program Office
- CO6 Mellor Studio
- CO7 Toback Trail
- **C08** Kennedy Kiln Center
- C09 Steere StudioC10 Hicks Studio
- C12 Milsap Studio C13 Native Arts

- C14 Ataloa Art Studio
  - C15 Parks Exhibition Center
  - C16 Alexis Echavarria Annex
  - C17 Bruce Ryan Sound Stage
  - C18 Mail Room
  - C19 InterArts Hall
  - **C20** Eymann Sculpture Garden
  - C21 Nelson Dining Hall
  - C22 Log Lodge
  - C23 Lupine
  - C24 Sage Classroom
  - C25 William M. Lowman Concert Hall & Margaret A. Cargill Commons
  - C26 Spruce
  - **C27** Drucker Block Family
  - C28 Laurel
  - C29 Maple
  - C30 Coulter
  - C31 Aspen
  - C32 Juniper
  - C33 Willow C34 Poplar
  - C35 Newell Taylor Reynolds
  - C36 Fisher Dance Studio
  - C37 Lewitzky Dance Studio

- D06 Eric Brian Johnson Science/Mathematics Lab
- **D07** Meadows 07 Carolyn Lowman ESL
- DO8 Meadows 08
- D09 Meadows 09
- D10 Roe Grove Trail
- D11 Meadows 11
- D12 Studio D
- D17 Meadows 17
- D18 Meadows 18
- D19 Meadows 19
- D20 Meadows 20
- **D21** Holmes Amphitheatre
- E04 Poppy Classroom
- E05 Lilac Classroom
- E06 Elves Shelf
- E07 Operations Center
- E08 Fugl Studio
- **E09** Sherman Costume Shop
- E10 Fitzgerald Junior Players Theatre (JPT)
- E11 Children's Center Office
- E12 Main Stage/Share Pad
- E13 Art Pad
- E14 Multi Arts Pad
- E15 Sky High
- E16 Cedar E19 Hummingbird Hollow