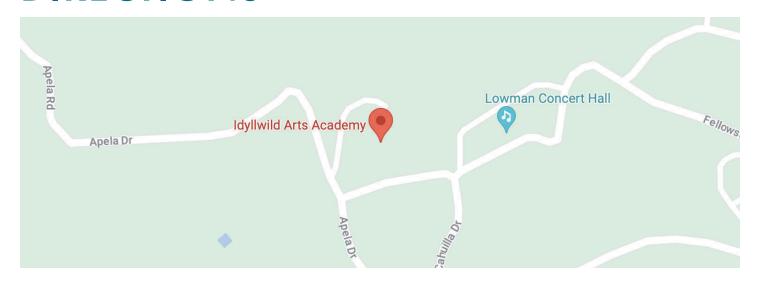

#### **DIRECTIONS**

#### SET YOUR GPS TO 52500 TEMECULA ROAD, IDYLLWILD, CA 92549

#### FROM LOS ANGELES INTERNATIONAL AIRPORT:

Head East on I-105 from S Sepulveda Blvd. Continue on I-105 E. Take I-10 E to CA-243 S/S 8th St in Banning. Take exit 100 from I-10 E. Follow CA-243 S to 52500 Temecula Rd.

#### FROM SAN DIEGO INTERNATIONAL AIRPORT:

Head North on I-15, CA-79 S, CA-371 E and CA-74 W to Tollgate Rd in Idyllwild-Pine Cove. Continue on Tollgate Rd to 52500 Temecula Rd.

#### FROM PALM SPRINGS INTERNATIONAL AIRPORT:

Take N Farrell Dr and E Racquet Club Rd to CA-111 N/N Palm Canyon Dr. Follow CA-111 N, I-10 W and CA-243 S to Tollgate Rd in Idyllwild-Pine Cove. Continue on Tollgate to 52500 Temecula Rd.

#### FROM ONTARIO:

Get on I-10 E. Follow I-10 E to CA-243 S/S 8th St in Banning. Take exit 100 from I-10 E. Follow CA-243 S to 52500 Temecula Rd.

#### FROM HEMET:

Head east on CA-74 E/W Florida Ave toward N State St. Continue on CA-243 N to 52500 Temecula Rd.